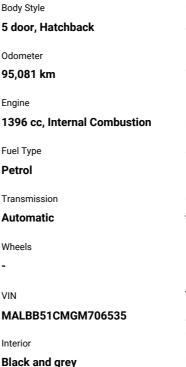

## 2016 Hyundai i20 1.4P (NZ New)

Purchase Price Includes GST Excludes on-road costs of \$695

Reg No. JUY779 Ext Colour White History Ex-Overseas Seats 5 seats, Fabric C02 Emissions ★★★★☆☆ 158 grams/km Energy Economy ★★★☆☆☆ Annual fuel cost of \$2,590 6.6L per 100km

Cost per year is an estimate based on petrol price of \$2.80 per litre and an average distance of 14000 km. Emissions and Energy Economy figures standardised to 3P WLTP.