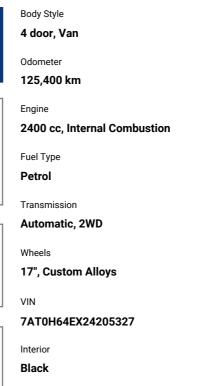

## 2012 Toyota Alphard 2.4L 7 seater

Safety

Based on 2024 VSRR rating

Reg No. -

Ext Colour White

......

History

Ex-Overseas

Seats

7 seats

CO2 Emissions

**★ ★ ★** ☆ ☆ ☆

233 grams/km

Energy Economy

\* ☆ ☆ ☆ ☆ ☆