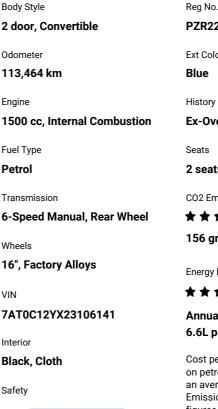

## **Top features**

» AA Appraised

Based on 2023 VSRR rating

PZR226 Ext Colour Blue History Ex-Overseas, 2 owners Seats 2 seats CO2 Emissions  $\Rightarrow \Rightarrow \Rightarrow \Rightarrow \Rightarrow \Leftrightarrow \Leftrightarrow$ 156 grams/km Energy Economy  $\Rightarrow \Rightarrow \Rightarrow \Leftrightarrow \Leftrightarrow \Leftrightarrow \Leftrightarrow$ 