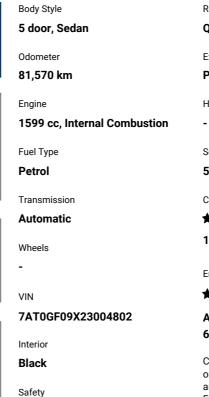

## **Top features**

- » Air Conditioning
- » Central Locking
- » Child seat anchor points
- » Electric Mirrors

Based on 2023 UCSR rating for 12-16 models

Reg No. QPN275 Ext Colour Purple History -Seats 5 seats, Fabric CO2 Emissions ★ ★ ★ ★ ☆ ☆ 162 grams/km Energy Economy ★ ★ ☆ ☆ ☆ ☆