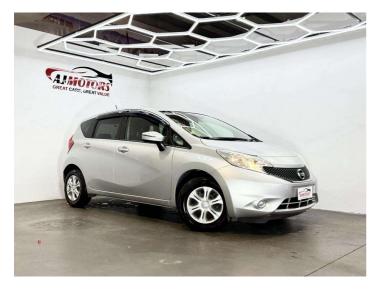

## 2015 Nissan Note Lane Keeping Push Start

Purchase Price Includes GST Excludes on-road costs of \$695

## **Top features**

- » AA Appraised
- » ABS
- » Air Conditioning
- » Auto Start Stop
- » Bluetooth
- » Central Locking
- » Central Locking
- » Climate Control
- » Digital Display

- » Electric Mirrors (Retr...
- » heated rear window
- » Keyless entry
- » Lane Keeping
- » Power window
- » Pre crush safety
- » Push button start
- » Rear Wiper» smart key

Mechanic Inspected Used Vehicle Dealer Importer Constant of the second Importer Second Importer Second

AIM

Based on 2023 VSRR rating

Reg No. -Ext Colour

Silver

History

**Ex-Overseas** 

Seats