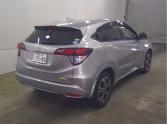

## 2016 Honda Vezel 4WD HYBRID Z HONDA SENSING

Body Style

\_

Odometer 105,000 km

Engine

1500 cc

Fuel Type

Hybrid

## Reg No.

-

Ext Colour

Silver

History

**Ex-Overseas** 

Seats

-