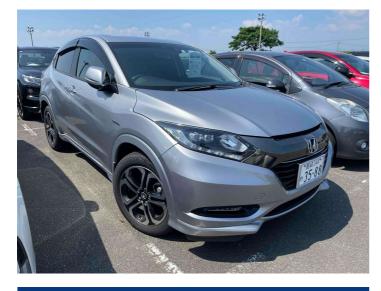

## 2016 Honda Vezel 4WD HYBRID Z HONDA SENSING

Body Style

\_

Odometer 105,000 km

Engine

1500 cc

Fuel Type

Hybrid

## Reg No.

-

Ext Colour

Silver

History

**Ex-Overseas** 

Seats

-