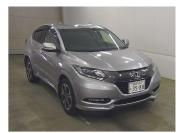

## 2016 Honda Vezel 4WD HYBRID Z HONDA SENSING

Body Style

\_

Odometer 105,000 km

Engine

1500 cc

Fuel Type

Hybrid

## Reg No.

-

Ext Colour

Silver

History

**Ex-Overseas** 

Seats

-