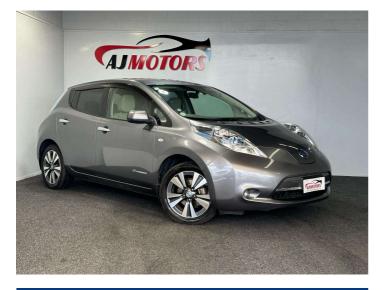

## 2013 Nissan Leaf G

Purchase Price Includes GST Excludes on-road costs of \$695

## **Top features**

- » Air Conditioning
- » Central Locking
- » Child seat anchor points
- » Electric Mirrors
- » Heated Seats
- » Keyless entry
- » Multi-function steering wheel
- » Push button start
- » Reversing Camera

Based on 2024 VSRR rating

Reg No. -Ext Colour GRAY History Ex-Overseas Seats 5 seats, Fabric CO2 Emissions ★ ★ ★ ★ ★ ☆ 0 grams/km

Energy Economy