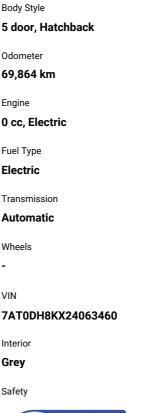

Based on 2024 VSRR rating

Reg No. -Ext Colour GRAY History Ex-Overseas Seats 5 seats, Fabric CO2 Emissions ★ ★ ★ ★ ★ ☆ 0 grams/km

Energy Economy

## Annual fuel cost not available

Cost per year is an estimate based on electricity price of \$0.27 per kWh and an average distance of 14000 km. Includes Road User Charges (RUC). Emissions and Energy Economy figures standardised to 3P WLTP. Stock ID: 24580