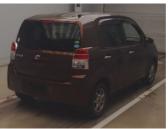

## 2012 Toyota Spade X











## Body Style

Odometer

\_

109,000 km

Engine 1500 cc

Fuel Type Petrol

Transmission

сут

Wheels

-

VIN \_

Interior

-

Safety

## Reg No.

-

Ext Colour

Brown

History

## **Ex-Overseas**

Seats

-

CO2 Emissions

Energy Economy

Stock ID: 24598

AJMOTORS AT CARS, GREAT VALU

53 Springs Road, East Tamaki, Auckland 2013, New Zealand www.ajmotors.co.nz



POA

Gain peace of mind with Mechanical Breakdown Insurance. Ask us how.



autosure

**Top features** 

**Purchase Price** 

Includes GST, Registration & Licensing

None Listed

AJ Motors East Tamaki | Phone 0800 566 789 | Email easttamaki@ajmotors.co.nz

Finance may be available on this vehicle. Ask one of our friendly staff for more information.