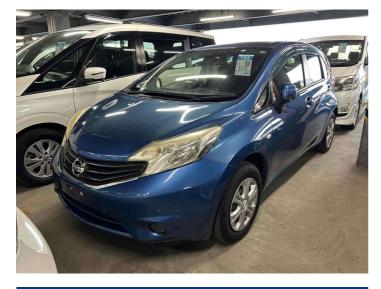

# 2014 Nissan Note XEMA-JENSI- BRAKE PACK

Body Style

Odometer

Engine

1200 cc

Fuel Type

Transmission

Petrol

#### Reg No. -

Ext Colour

Blue

History

#### **Ex-Overseas**

Seats

-