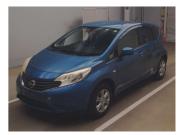

# 2014 Nissan Note XEMA-JENSI- BRAKE PACK

Body Style

Odometer

Engine

1200 cc

Fuel Type

Transmission

Petrol

#### Reg No. -

Ext Colour

Blue

History

#### **Ex-Overseas**

Seats

-