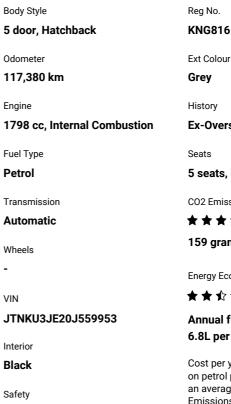

## 2017 Toyota Corolla GX (NZ New)

Based on 2023 VSRR rating

KNG816 Ext Colour Grey History Ex-Overseas Seats 5 seats, Fabric CO2 Emissions ★★★★☆ 159 grams/km Energy Economy ★★☆☆☆☆ Annual fuel cost of \$2,670 6.8L per 100km

Cost per year is an estimate based on petrol price of \$2.80 per litre and an average distance of 14000 km. Emissions and Energy Economy figures standardised to 3P WLTP.

Stock ID: 23000

Purchase Price Includes GST Excludes on-road costs of \$695