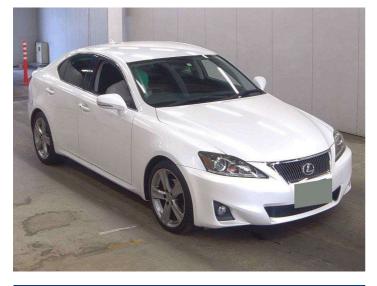

# 2012 Lexus IS

Body Style

Odometer

Engine

2500 cc

Fuel Type

Petrol

сут

# PEARLWHITE

History