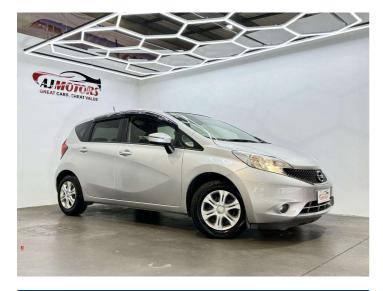

# 2016 Nissan Note Rev Cam Keyless Entry

Purchase Price Includes GST Excludes on-road costs of \$695

#### Top features

- » AA Appraised
- » Air Conditioning
- » Auto headlight
- » Auto Start Stop
- » Central Locking
- » Central Locking
- » Digital Display
- » Electric Mirrors (Retr...
- » Fog Lights

- » Keyless entry
- » Lane Keeping
- » Power window
- » Pre crush safety» Push button start
- » Push bullon s
- » Rear Wiper
- » Reversing Camera