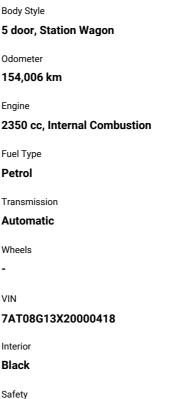

# 2009 Honda Accord Tourer 24TL

# Top features

- » Air Conditioning
- » Alloy Wheels
- » Central Locking
- » Child seat anchor points
- » Electric Mirrors
- » Keyless entry
- » Multi-function steering wheel
- » Push button start
- » Reversing Camera

Based on 2023 UCSR rating for 03-07 models

MWE333 Ext Colour Pearl History Ex-Overseas Seats 5 seats, Leather CO2 Emissions ★ ★ ☆ ☆ ☆ ☆ 236 grams/km Energy Economy ★ ☆ ☆ ☆ ☆ ☆

Rea No.