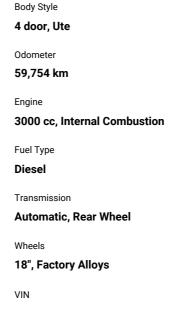

## **Top features**

None Listed

MPATFR40JMT003958

Interior

Black

Safety

Based on 2020 ANCAP rating for 20-22 models

Reg No. NJP800 Ext Colour Blue History NZ New, 2 owners Seats 5 seats CO2 Emissions ★★★☆☆☆ 230 grams/km Energy Economy ★★☆☆☆☆ Annual fuel cost of \$3,530 8.8L per 100km