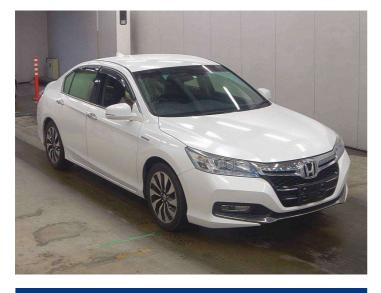

## 2014 Honda Accord Hybrid LX

Body Style

\_

Odometer 124,000 km

Engine

2000 cc

Fuel Type

Hybrid

## Reg No.

\_

Ext Colour

White

History

## **Ex-Overseas**

Seats -

CO2 Emissions

Energy Economy

Stock ID: 23443

AJMOTORS AT CARS, GREAT VALUE

AJ Motors East Tamaki | Phone 0800 566 789 | Email easttamaki@ajmotors.co.nz 53 Springs Road, East Tamaki, Auckland 2013, New Zealand www.ajmotors.co.nz