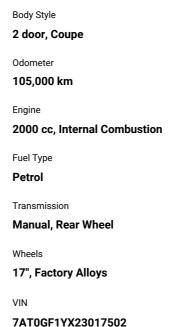

### **Top features**

» AA Appraised

Black and Red, Cloth

#### Safety

Based on 2024 UCSR rating for 12-21 models

Reg No. **PYJ881** 

Ext Colour

Red

History

Ex-Overseas, 1 owner

Seats