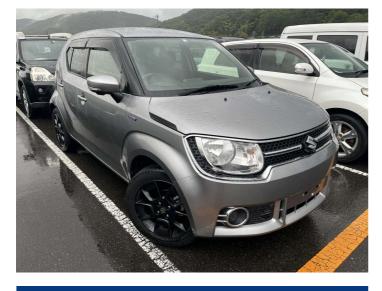

## 2016 Suzuki Ignis HYBRID MX

Body Style

Odometer

Engine

1200 cc

Fuel Type

Hybrid

сут

## Reg No. -

Ext Colour

Silver

History